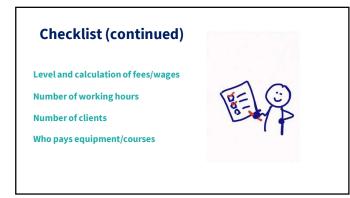

### Difficulties...

Distinguishing 'authority' from 'mere' instructions

What's written down is not (always) decisive

Similarities between employees, volunteers and free-lancers on a daily basis

5

→ Office, Website, Assessment Cycle