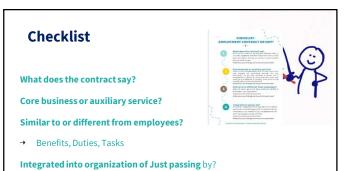

### Difficulties...

Distinguishing 'authority' from 'mere' instructions

What's written down is not (always) decisive

Similarities between employees, volunteers and free-lancers on a daily basis

5

→ Office, Website, Assessment Cycle